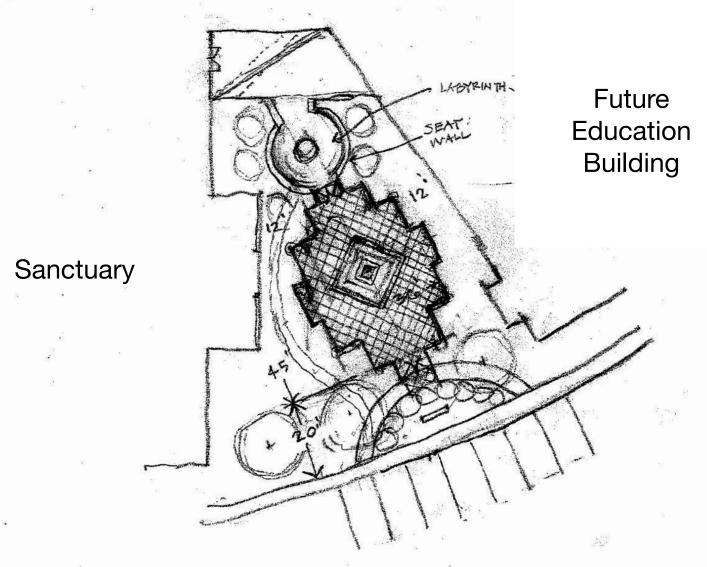

## Church at Ross Bridge Prayer Garden & Columbarium

To the south side of our sanctuary, we have plans for a **prayer garden** and **columbarium**.

The **prayer garden** will be a reverent space of reflection and prayer, open to our church and community. The **columbarium** will have over 400 niches available for purchase to hold the ashes of our members and friends who choose to be in-urned. There will be a fountain feature in the center of the columbarium to remind us of our baptism in Christ, which is the basis for eternal resurrection hope for Christians. The columbarium will serve as a resting place at the church for all those who have served, supported and grown in our church during their time on earth.

We anticipate final plans and pricing for niches will be available in 2024.